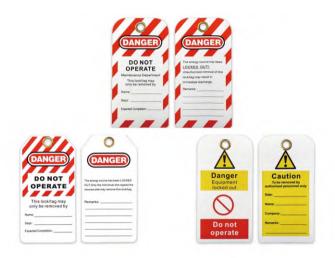

## A Complete Lockout&Tagout Solution Expert OEM&ODM Service

Lockout Tagout Tags are labelling process that is always used when lockout is required. They are OSHA compliant and communicate safety and lockout information at the point of need. These tags come in a variety of materials to suit your specific lockout/tagout (LOTO) needs. You can also create your own custom tag for an application specific message.

#### Lockout Tagout Tag

LLT01 75mm\*146mm\*0.5mm

LLT02 75mm\*146mm\*0.5mm

LLT03 75mm\*146mm\*0.5mm

#### **Customized Tags**