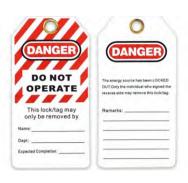

#### Lockout Tagout Tag

LLT01 75mm\*146mm\*0.5mm

LLT02 75mm\*146mm\*0.5mm

LLT03 75mm\*146mm\*0.5mm