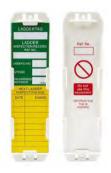

Scaffolding Tag Holders comply with OSHA's regulations and are designed to be attached to the scaffolding and will hold our green tags. When the tags or removed, it warns people not to use the scaffolding.

### Scaffolding Tag Holder

LSL01 310mm×92mm, Diameter: 60mm, 1 tag with 1 holder

LSL02  $213mm{\times}56mm$ 

Lita Lock, a China based manufacturer, since 2017, active in manufacturing safety padlocks, electrical lockout, valve lockout, lockout station, tags and other lockout & tagout for global partners.