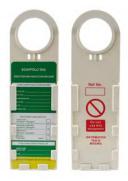

Scaffolding Tag Holders comply with OSHA's regulations and are designed to be attached to the scaffolding and will hold our green tags. When the tags or removed, it warns people not to use the scaffolding.

### Scaffolding Tag Holder

LSL01 310mm×92mm, Diameter: 60mm, 1 tag with 1 holder

LSL02  $213mm{\times}56mm$ 

Lita Lock, a China based manufacturer, since 2017, active in manufacturing safety padlocks, electrical lockout, valve lockout, lockout station, tags and other lockout & tagout for global partners.