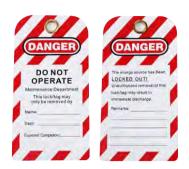

#### Lockout Tagout Tag

LLT01 75mm\*146mm\*0.5mm

LLT02 75mm\*146mm\*0.5mm

LLT03 75mm\*146mm\*0.5mm