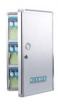

#### **Lockout Tagout Station**

LST01 410mm\*315mm\*65mm

LST02 565mm\*400mm\*65mm

LST03 410mm\*315mm\*65mm

LST04 410mm\*315mm\*65mm

LST05 410mm\*315mm\*65mm