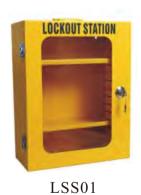

#### **Lockout Tagout Station**

LST01 410mm\*315mm\*65mm

LST02 565mm\*400mm\*65mm

LST03 410mm\*315mm\*65mm

LST04 410mm\*315mm\*65mm

LST05 410mm\*315mm\*65mm