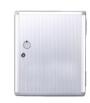

## Lockout Tagout Box

LBX-S

LBX-B

| Part No. | Description       |  |
|----------|-------------------|--|
| LBX-S    | 400mm*190mm*180mm |  |
| LBX-B    | 450mm*235mm*200mm |  |