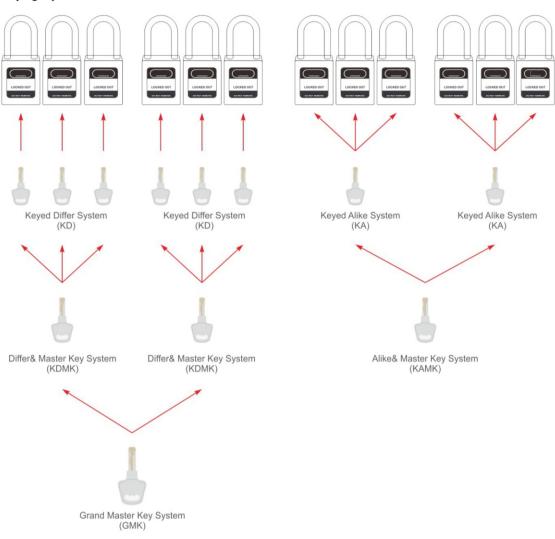

|
| Ideal Usage: Most common with extra durability for tough environments | Ideal Usage:<br>Non-conductive for<br>working on electrical<br>circuits/panels | Ideal Usage: Durable, corrosion resistant for outdoor use | Ideal Usage: Versatile, multi-purpose solution, angle and twist to fit tight spaces |

#### • Body Color Options

| Body Material | Available Colors |
|---------------|------------------|
| Nylon         |                  |
| Aluminum      | • • • • • • •    |
| Steel         | • • • • • • •    |

### • Custom Engraving Solutions



Padlocks and keys can be laser-engraved on one to five surfaces to identify individuals, departments, work areas, serial numbers and company logos.



### **Padlock Selector Guide**

#### • Keying Options



### • Versatile Labels





Lita Lock, a China based manufacturer, since 2017, active in manufacturing safety padlocks, electrical lockout, valve lockout, lockout station, tags and other lockout & tagout for global partners.

To help customers compliance with OSHA Standard 29 CFR 1910.147, Lita Lock does not only offer design, production and final assembly, but also a complete lockout & tagout solution for various industries.

Lita Lock pursues the competitiveness on creative, quality control, technology and sustainable development. As the founder of Lita Lock, Iris Chen says: "Many things have changed, but one thing that has not—our original intention to start businesses: keeping workers safe." Together, we make work environments safer.



Mrs Iris Chen

Sales Manager

Email: iris@lital