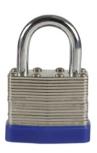

# Laminated Safety Padlock

LDP01

LDP02

| Part No. | Shackle Length | Shackle Material | Shackle Diameter | Keying Type | Body Material  |
|----------|----------------|------------------|------------------|-------------|----------------|
| LDP01    | 24mm           | Hardened Steel   | C                | VA/VD       | Handanad Staal |
| LDP02    | 47mm           | Hardened Steel   | 6mm              | KA/KD       | Hardened Steel |