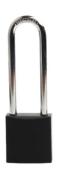

# Steel Shackle Safety Padlock

LS25S

LS38S

LS76S

| Part No. | Shackle Length | Shackle Material | Shackle Diameter | Keying Type  | Body Size  |
|----------|----------------|------------------|------------------|--------------|------------|
| LS25S    | 25mm           |                  | Steel 6mm        | KA/KD/MK/GMK | 45*38*21mm |
| LS38S    | 38mm           | Chromed Steel    |                  |              |            |
| LS76S    | 76mm           |                  |                  |              |            |