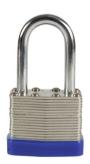

# Laminated Safety Padlock

LDP01

LDP02

| Part No. | Shackle Length | Shackle Material | Shackle Diameter | Keying Type | Body Material  |
|----------|----------------|------------------|------------------|-------------|----------------|
| LDP01    | 24mm           | Hardened Steel   | C                | VA/VD       | Handanad Staal |
| LDP02    | 47mm           | Hardened Steel   | 6mm              | KA/KD       | Hardened Steel |