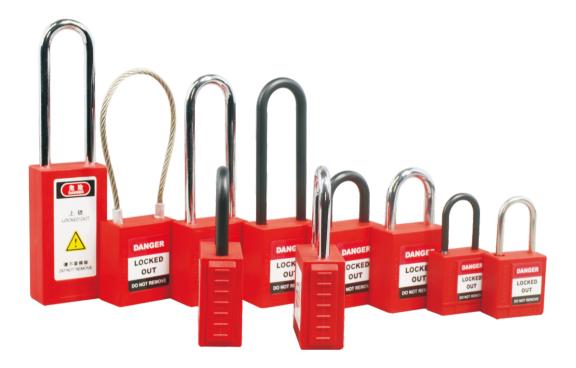

# A Complete Lockout&Tagout Solution Expert OEM&ODM Service

Safety Padlocks serve to lockout a specific piece of equipment or machinery, or even an entire area during preventive maintenance or repair. Our padlocks are durable, substantial, standardized, identifiable and exclusively for safety under the 1910.147 lockout tagout regulation.

# **Product Catalog**

Safety Lockout Padlock

Lita Lock Wenzhou-China

https://www.litalock.com/