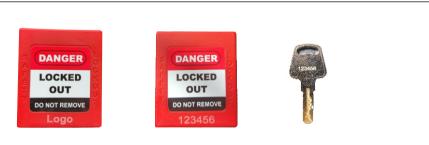

### • Custom Engraving Solutions

Padlocks and keys can be laser-engraved on one to five surfaces to identify individuals, departments, work areas, serial numbers and company logos.