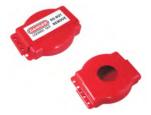

#### Standard Ball Valve Lockout

| Part No. | Description                      |
|----------|----------------------------------|
| LBV11    | 82mm*55mm Hole diameter: 10mm    |
| LBV12    | 157mm*102mm Hole diameter: 10mm  |
| LBV13    | 157mm*102mm Hole diameter: 7.5mm |