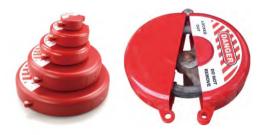

# **Product Catalog**

Valve Lockout

Lita Lock Wenzhou-China https://www.litalock.com/

| Part No. | Fit for valve handle diameter |  |
|----------|-------------------------------|--|
| LGV01-T  | 1"-2.5" (25mm-64mm)           |  |
| LGV02-T  | 2.5"-5" (64mm-127mm)          |  |
| LGV03-T  | 5"-6.5" (127mm-165mm)         |  |
| LGV04-T  | 6.5"-10" (165mm-254mm)        |  |
| LGV05-T  | 10"-13" (254mm-330mm)         |  |

| Part No. | Fit for valve handle diameter |
|----------|-------------------------------|
| LGV01-R  | 1"-2.5" (25mm-64mm)           |
| LGV02-R  | 2.5"-5" (64mm-127mm)          |
| LGV03-R  | 5"-6.5" (127mm-165mm)         |
| LGV04-R  | 6.5"-10" (165mm-254mm)        |
| LGV05-R  | 10"-13" (254mm-330mm)         |
| LGV06-R  | 13"-18" (330mm-457mm)         |
| LGV07-R  | 18"-25" (457mm-635mm)         |