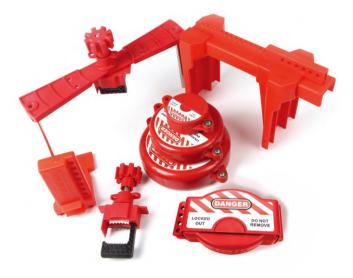

A Complete Lockout&Tagout Solution Expert OEM&ODM Service

Valve Lockout Devices are used to shutoff many kinds of pressured valves to ensure that the machinery that is valve operated remains switched off while workers carry out the maintenance work. Choose your valve lockout and take into consideration the size of the valve, the method of operation and the locked position required.

# **Product Catalog**

Valve Lockout

Lita Lock Wenzhou-China https://www.litalock.com/

| Part No. | Fit for valve handle diameter |  |
|----------|-------------------------------|--|
| LGV01-T  | 1"-2.5" (25mm-64mm)           |  |
| LGV02-T  | 2.5"-5" (64mm-127mm)          |  |
| LGV03-T  | 5"-6.5" (127mm-165mm)         |  |
| LGV04-T  | 6.5"-10" (165mm-254mm)        |  |
| LGV05-T  | 10"-13" (254mm-330mm)         |  |