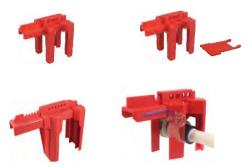

## Adjustable Ball Valve Lockout

| Part No. | Fit for ball valve size          |  |
|----------|----------------------------------|--|
| LBV01    | 1/2"-2.5"(13mm-64mm)             |  |
| LBV01-D  | 1/2"-2.5"(13mm-64mm) with Baffle |  |
| LBV02    | 1/2"-3.15"(13mm-79mm)            |  |
| LBV03    | 2"-8"(50mm-200mm)                |  |

| Part No. | Fit for ball valve size             |
|----------|-------------------------------------|
| LBV04    | 3/8"-1 1/5"(9.5mm-31mm)             |
| LBV04-D  | 3/8"-1 1/5"(9.5mm-31mm) with Baffle |
| LBV05    | 1/2"-2 3/4"(13mm-70mm)              |
| LBV05-D  | 1/2"-2 3/4"(13mm-70mm) with Baffle  |
| LBV06    | 2 4/5"-8 1/2"(73mm-215mm)           |