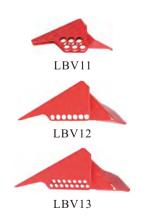

#### Standard Ball Valve Lockout

| Part No. | Description                      |
|----------|----------------------------------|
| LBV11    | 82mm*55mm Hole diameter: 10mm    |
| LBV12    | 157mm*102mm Hole diameter: 10mm  |
| LBV13    | 157mm*102mm Hole diameter: 7.5mm |