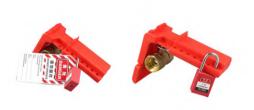

## Butterfly Valve Lockout

| C. S. | LFV01  | Butterfly valve with handle<br>width 8mm-45mm         |
|-------|--------|-------------------------------------------------------|
|       | LFV011 | Adjustable angle: 15°-36° used with<br>cables lockout |