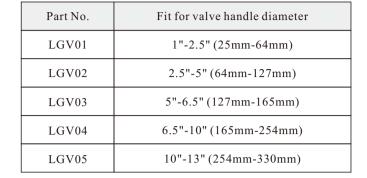

# **Product Catalog**

Valve Lockout

Lita Lock Wenzhou-China https://www.litalock.com/

| Part No. | Fit for valve handle diameter |  |
|----------|-------------------------------|--|
| LGV01-T  | 1"-2.5" (25mm-64mm)           |  |
| LGV02-T  | 2.5"-5" (64mm-127mm)          |  |
| LGV03-T  | 5"-6.5" (127mm-165mm)         |  |
| LGV04-T  | 6.5"-10" (165mm-254mm)        |  |
| LGV05-T  | 10"-13" (254mm-330mm)         |  |